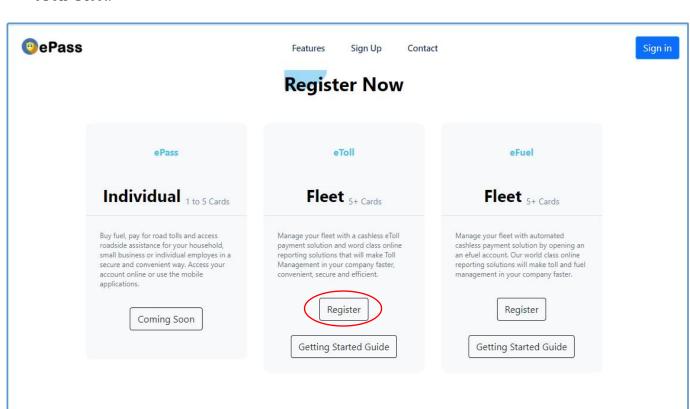

#### **Step 1: Registration**

To sign up for eToll for your fleet of vehicles - go to our website www.epass.co.zm and on the home page - Go to the 'Register Now' Section and click on Register under eToll Fleet.