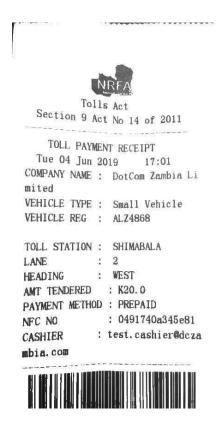

# Step 4: Using your Fuel Card

Give your e-Toll Card to the Toll Attendant. The attendant will swipe the card against a POS machine. Wait for your card to be returned along with a receipt. Keep your receipt for reference purposes. The transaction is now complete